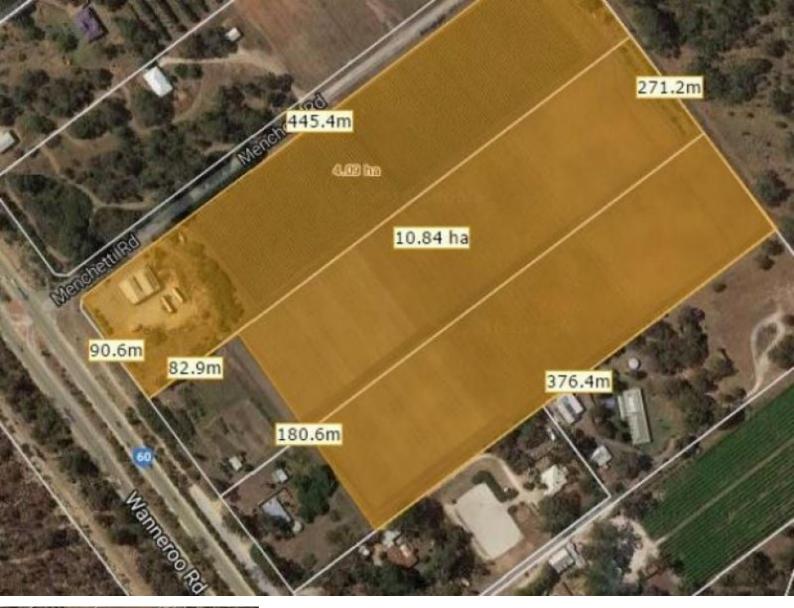

## NEERABUP 4 Hectares with Packing Shed/Retail Shop

**OPTIONS OPTIONS OPTIONS** 

4 hectares of land suitable for Market Gardens, possibility to increase to 9 Hectares (with neighbouring properties). Plus Packing Shed / Shop

Approximately 9 hectares of RETICULATED market gardens including Water license for 160,000KL of water. Numerous bores, pumps servicing the land. Retail Shop/packing shed with parking facing Wanneroo Road. Can be utilised for retail or alternative storage with cool room available.