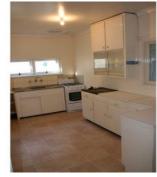

## 2 📇 **518B Fitzgerald NORTH PERTH** Close to Everything! - Open Thursday 11th November 4.30pm

2 bedroom, 1 bathroom character duplex half. Big bedrooms, lounge room, kitchen/meals, extra high ceilings, laundry and ample room at rear for parking (access via rear lane). Located opposite parklands, walking distance to transport & shopping centre. Won't last long. Arrange your appointment today!