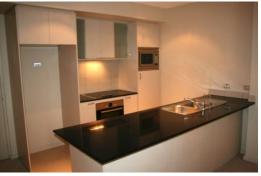

## 53/18 Tanunda Drive RIVERVALE River Views from spacious Apartment

Watch the sun set from the huge balcony overlooking the Swan River. 3 spacious bedrooms (all with built in robes), 2 well appointed bathrooms, open plan kitchen/dining/family. Air-conditioned. Balcony off main bedroom looking out towards the hills PLUS HUGE balcony off living area overlooking the River & first class building facilities which include a pool, spa, lounge area, sauna & gym. 2 CARBAYS plus bonus storage room - big enough for a few bikes! Secure complex. Available Now