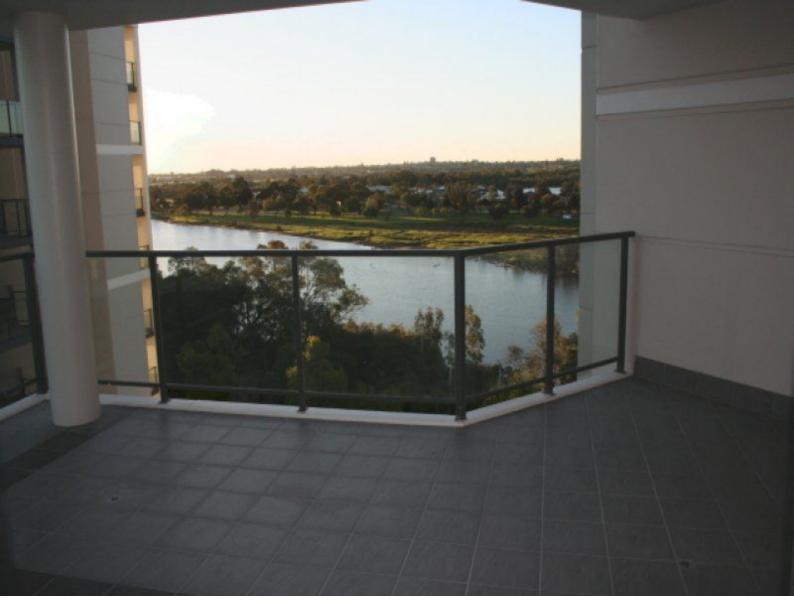

## 53/18 Tanunda Drive RIVERVALE River Views from spacious Apartment

Watch the sun set from the huge balcony overlooking the Swan River. 3 spacious bedrooms (all with built in robes), 2 well appointed bathrooms, open plan kitchen/dining/family. Air-conditioned. Balcony off main bedroom looking out towards the hills PLUS HUGE balcony off living area overlooking the River & first class building facilities which include a pool, spa, lounge area, sauna & gym. 2 CARBAYS plus bonus storage room - big enough for a few bikes! Secure complex. Available Now