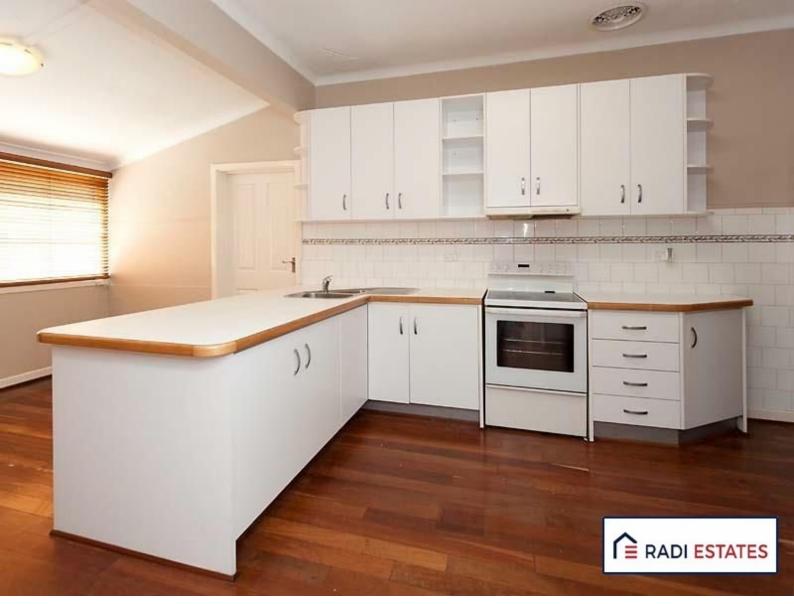

## 102 Shaftesbury Avenue BEDFORD Lovely Character Home

This front home offers 3 sizable bedrooms, bathroom renovation, modern kitchen, formal dining and lounge, formal entry and polished floorboards. The wood fire is perfect for making your living area cosy and warm during the winter months.

Additional features of the home include:

- Beautiful high ceilings with decorative cornices
- Wood fired oven and reverse cycle air conditioner to spacious living room
- Ceiling fan and Robe to master bedroom
- Huge and modern kitchen with electric cooking and separate