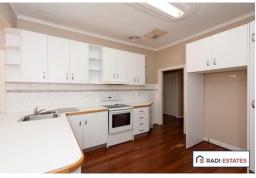

## 102 Shaftesbury Avenue BEDFORD Lovely Character Home

This front home offers 3 sizable bedrooms, bathroom renovation, modern kitchen, formal dining and lounge, formal entry and polished floorboards. The wood fire is perfect for making your living area cosy and warm during the winter months.

Additional features of the home include:

- Beautiful high ceilings with decorative cornices
- Wood fired oven and reverse cycle air conditioner to spacious living room
- Ceiling fan and Robe to master bedroom
- Huge and modern kitchen with electric cooking and separate