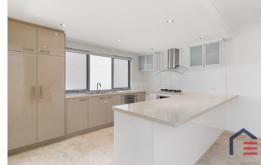

- -3 massive queen size bedrooms all with built in robes
- -Large study area with lovely river outlook
- -Chef's kitchen with breakfast bar for 5!
- -2 beautifully appointed bathrooms
- -Huge theatre room
- -Open plan kitchen/family/dining
- -Under cover alfresco area, with low maintenance gardens
- -Double lock up garage
- -Stone bench tops throughout