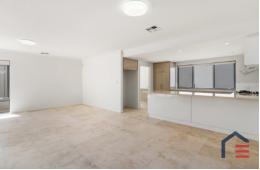

- -3 massive queen size bedrooms all with built in robes
- -Large study area with lovely river outlook
- -Chef's kitchen with breakfast bar for 5!
- -2 beautifully appointed bathrooms
- -Huge theatre room
- -Open plan kitchen/family/dining
- -Under cover alfresco area, with low maintenance gardens
- -Double lock up garage
- -Stone bench tops throughout