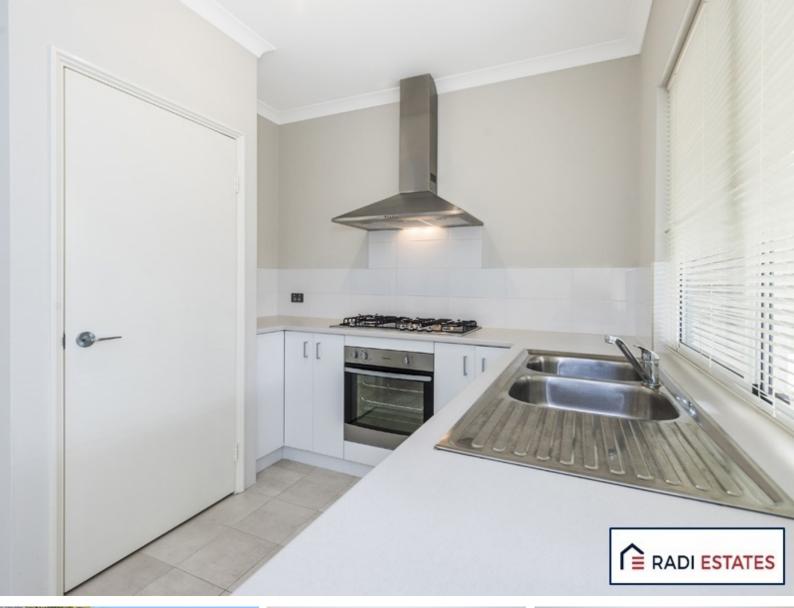

## B/20 Priestley Street EMBLETON NEAR NEW MODERN HOME

2 🛱

Near new rear property, 3 bedroom, 2 bathroom modern home. Features include:

- Built in robes to all bedrooms

2 🛒

- Bath tub to main bathroom
- Ducted reverse cycle air-conditioning throughout
- Open plan family/dining/kitchen
- Separate theatre room/lounge
- Double lock up garage with storage space
- Security Alarm