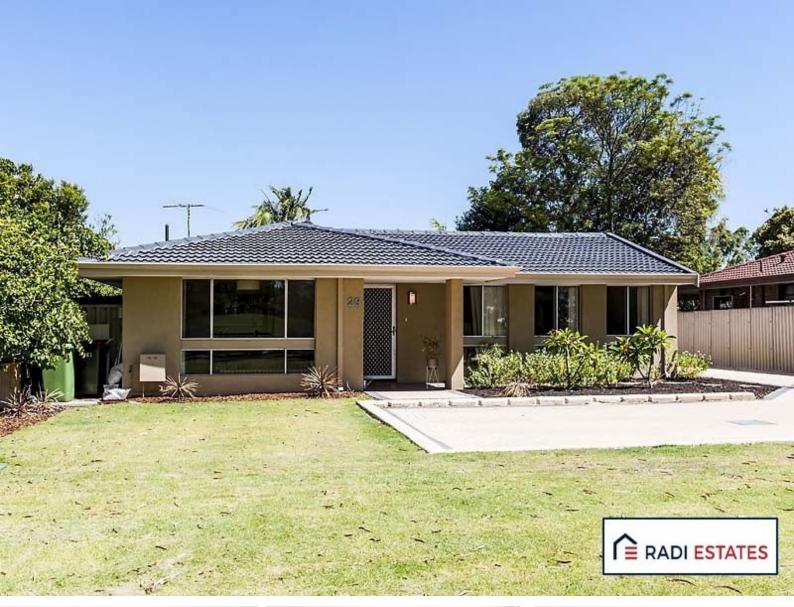

## 29 Alderhurst Crescent BAYSWATER ROOM TO PLAY

Opposite leafy green Houghton Park, enjoy this gorgeous street front home in a perfectly peaceful location close to shops and public transport and great schools.

## Features Include

- 3 good sized bedrooms, master with built in storage and ceiling fan
- Air conditioned living zone
- Pets considered upon application
- Directly opposite Houghton Park
- Walking distance to Charlies Deli and public transport