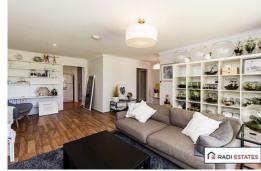

## Features Include

- 3 good sized bedrooms, master with built in storage and ceiling fan
- Air conditioned living zone
- Pets considered upon application
- Directly opposite Houghton Park
- Walking distance to Charlies Deli and public transport