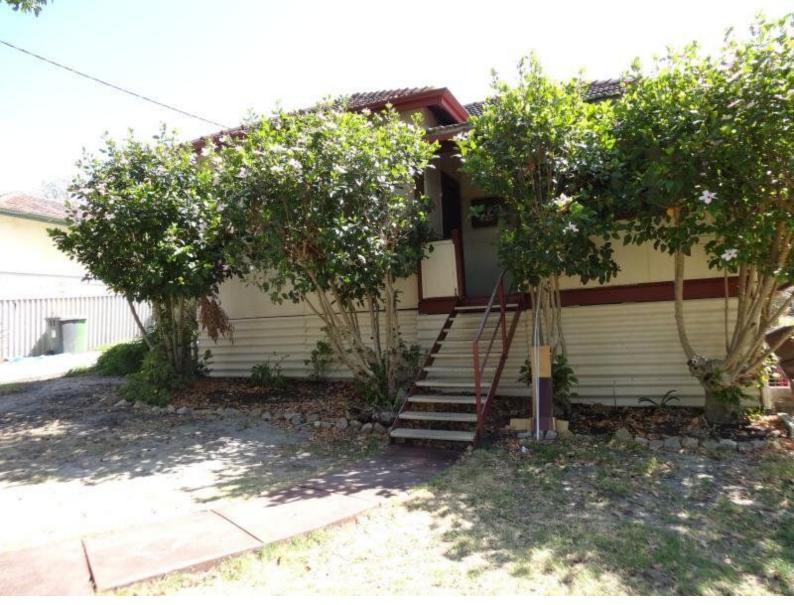

## 67 Moreing Street REDCLIFFE Perfect for FIFO - Pets Considered

This original home on large block is very well located to airport and City. Offering 2 bedrooms plus sleep out, large original formal lounge, soaring ceilings - spacious kitchen and meals and plenty of yard for those looking for room for child's play or room for their little pet. Additional parking for 2 cars.

Some of the features are;

- \* Enclosed rear yard on large block
- \* Single lock up garage with plenty of parking