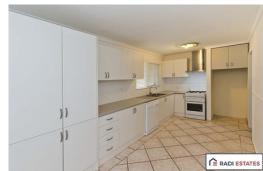

## 99 Oxley Avenue PADBURY Family Home with Drive Through Access to Rear

Well presented, and spacious 3/4 bedroom, 1 bathroom home. Features:

- Large open plan air-conditioned family/dining/kitchen area
- Large renovated kitchen with dishwasher
- 3 bedrooms (2 with built in robes)
- 4th bedroom can also be used as a Games room
- One bathroom
- Large grassed area, (great for kids or pets)
- Storage shed
- Plenty of parking with drive through access, fantastic