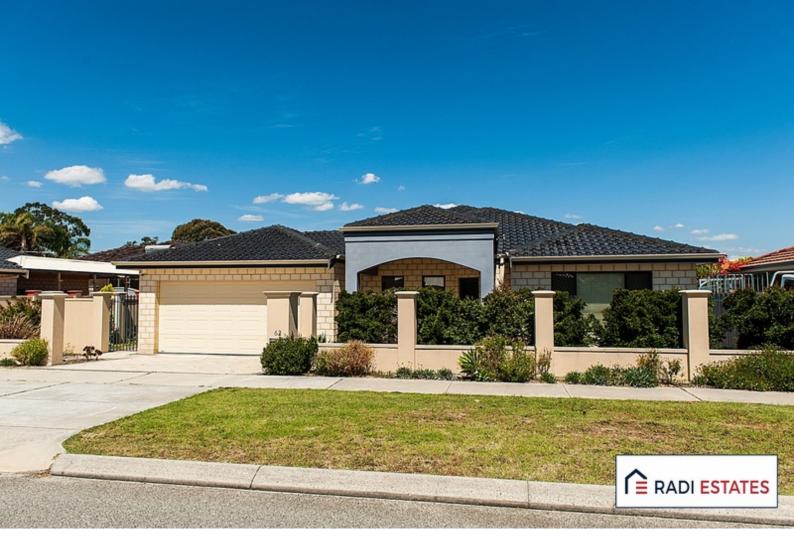

## 62 Clement Street BEDFORD IF YOU WANT SPACE IN A HOME, LOOK NO FURTHER

WOW! The size of this street front family home is an absolute rarity. Features include:

- \* Separate lounge
- \* Huge open plan kitchen/dining/family with vaulted ceilings and a split system air-conditioner
- \* Four big bedrooms all with good size robes (all fit queen size beds with room to move)
- \* Ceiling fans to all bedrooms
- \* Neutral colours throughout
- \* 2 bathrooms
- \* Double lock up garage
- \* Easy to maintain gardens and the only lawn is the front verge!
- \* Walk to park, transport and only a few minutes drive to Galleria Shopping Centre.
- \* Sorry no pets allowed
- \* Please note that it is not possible to install a dishwasher in the kitchen at this property.