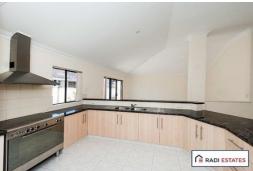

## 62 Clement Street BEDFORD IF YOU WANT SPACE IN A HOME, LOOK NO FURTHER

WOW! The size of this street front family home is an absolute rarity. Features include:

- \* Separate lounge
- \* Huge open plan kitchen/dining/family with vaulted ceilings and a split system air-conditioner
- \* Four big bedrooms all with good size robes (all fit queen size beds with room to move)
- \* Ceiling fans to all bedrooms
- \* Neutral colours throughout
- \* 2 bathrooms
- \* Double lock up garage
- \* Easy to maintain gardens and the only lawn is the front verge!
- \* Walk to park, transport and only a few minutes drive to Galleria Shopping Centre.
- \* Sorry no pets allowed
- \* Please note that it is not possible to install a dishwasher in the kitchen at this property.