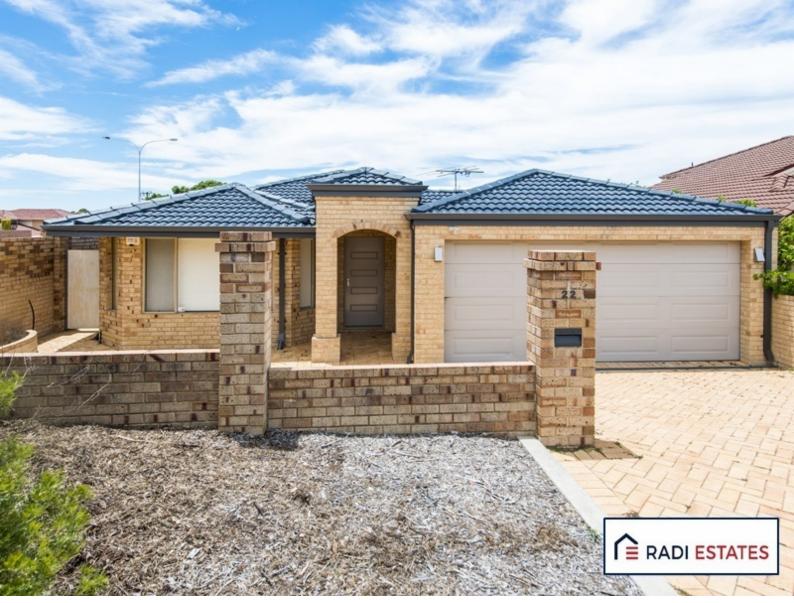

## 22 Agathea Court DIANELLA EXCELLENT LOCATION

This spacious family home offers open plan living with little to no maintenance in the Dress Circle location. Positioned for convenience, take advantage of local schools, public transport, a variety of shopping alternatives, parks and privacy. Air-conditioning, built-in-robes, timber flooring and double remote lock up garage with room for storage and lock up rear shed are all added benefits in this stand alone home.

Specific Features Include: 4 bedrooms most with air con

Massive open plan living area family/lounge and dining