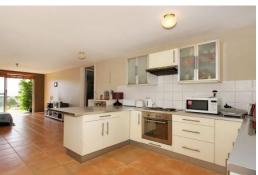

## 2/6 Hampton Street BURSWOOD Spacious Ground Floor Gem with Views

Light and Bright and positioned ever so well, being on ground floor - you won't have to worry about walking up the stairs and know that you can move with ease. If you are looking for a simple easy care floorplan, want to soak up the city sights, as well as be exceptionally well located to the CBD, Vic Park Cafe Strip, Crown and more, then don't delay. Well sized rooms, direct access in and out, not to mention a great outdoor area including well sized below ground pool and grassed surrounds.