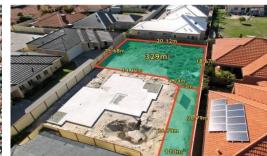

## Radi Estates 9275 2945

Contact Steve Radi 0411755788

**Price** \$299,000

**Type** Land

**Sold Date** 03/01/2017

**Land** 329 m2

## B/168 Grand Promenade BEDFORD PRICE, POSITION & PRIVACY

Located peacefully to the rear, you can build with confidence here with this Bedford block at a great entry level price that you can afford. Peacefully private and secure, this rear and almost level and rectangular 329m2 block is ready to go!

## Features Include:

- Convenient location close to public transport & 1 minute walk to Bedford IGA & gorgeous local cafe's and deli
- 329m2 almost level and ready to go rear block with title