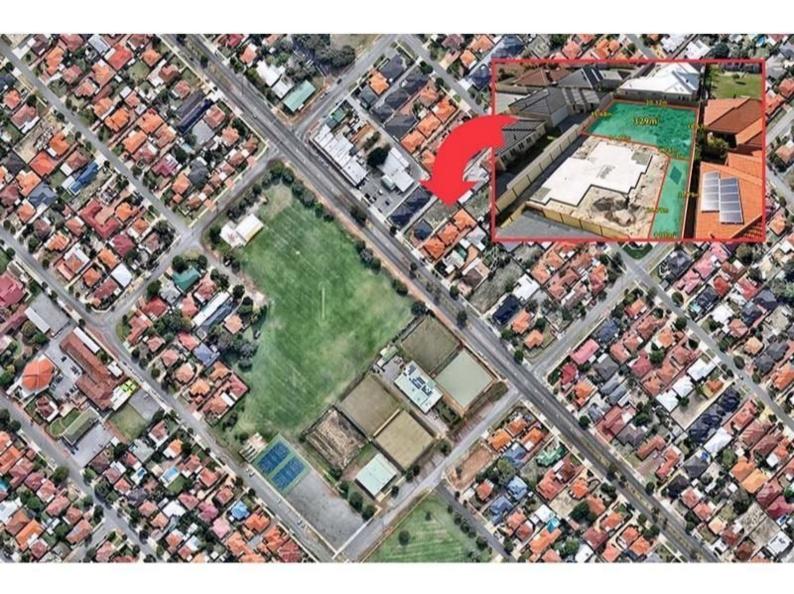

## Radi Estates 9275 2945

Contact Steve Radi 0411755788

**Price** \$299,000

**Type** Land

**Sold Date** 03/01/2017

**Land** 329 m2

## B/168 Grand Promenade BEDFORD PRICE, POSITION & PRIVACY

Located peacefully to the rear, you can build with confidence here with this Bedford block at a great entry level price that you can afford. Peacefully private and secure, this rear and almost level and rectangular 329m2 block is ready to go!

## Features Include:

- Convenient location close to public transport & 1 minute walk to Bedford IGA & gorgeous local cafe's and deli
- 329m2 almost level and ready to go rear block with title