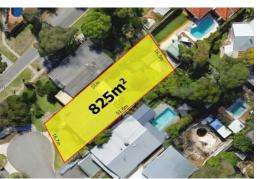

## Radi Estates 9275 2945

Contact Steve Radi 0411755788

**Price** \$829,000

**Type** House

**Sold Date** 08/06/2016

**Land** 825 m2

## 4 Meenaar Crescent COOLBINIA Advance to "Go" and Collect Two Coolbinia Classics

Take advantage of one or both of these Coolbinia Classics that can be either smartly renovated or superbly replaced in a super convenient cul de sac locale, both on substantial portions of land. Originally designed with some of the very best architectural appointments from the 1960's and 70's you can choose to either renovate and retain or simply create your own contemporary masterpiece.