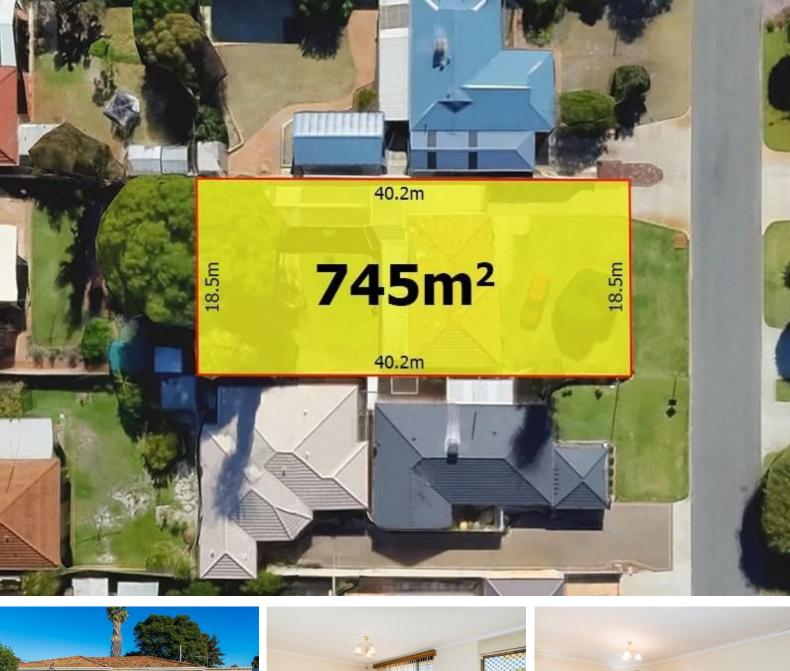

## Radi Estates 9275 2945

| Contact   | Steve Radi<br>0411755788 | Specific Highlights Include:                                                                                                                                                                                                                |
|-----------|--------------------------|---------------------------------------------------------------------------------------------------------------------------------------------------------------------------------------------------------------------------------------------|
| Price     | Offers From \$539,000    | 3 Bedrooms and 1 Central Bathroom                                                                                                                                                                                                           |
| Туре      | House                    | Good Sized Lounge Room<br>745sqm Duplex Potential Block zoned R20/25<br>Double Brick and Tile Original home<br>Largely flat and level block with easy subdivision potential<br>Close to parks, schools, Morley and Noranda Shopping Centres |
| Sold Date | 15/08/2016               |                                                                                                                                                                                                                                             |
| Land      | 745 m2                   |                                                                                                                                                                                                                                             |

1 🛒

63 Napier Road MORLEY

Simple Build and Retain

3 🛱