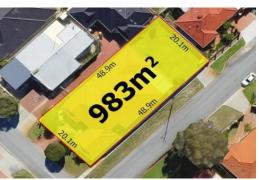

## **80 Edward Street BEDFORD**

SUPER SIZED FAMILY HOME ON 983 sqm POTENTIAL TRIPLEX BLOCK \*\*VIEW BY APPOINTMENT\*\*

Specific Highlights Include:

Super High Ceilings to all living areas

Large Formal Lounge and Formal Dining with bar provision to dining

## Radi Estates 9275 2945

**Contact** Steve Radi

0411755788

**Price** \$919,000

**Type** House

**Sold Date** 11/01/2017

**Land** 983 m2

5 🚆 2 🚽 2 📾