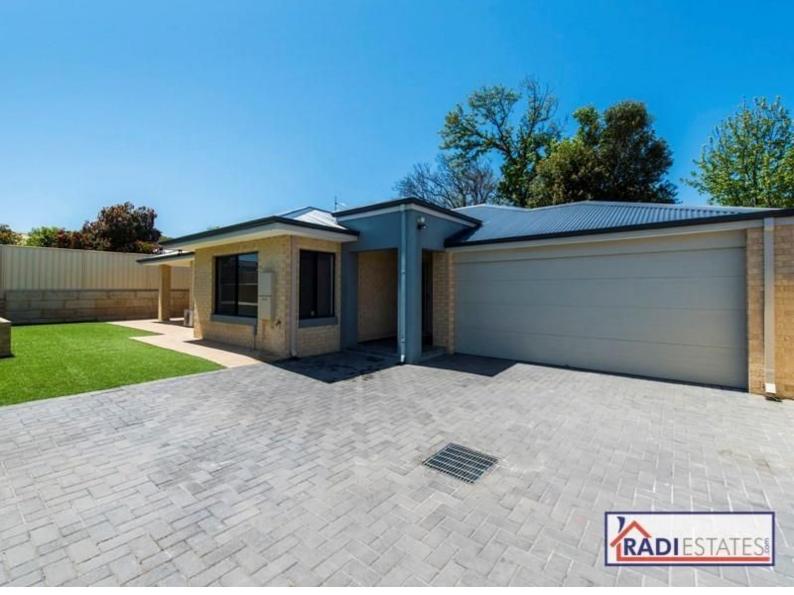

## 2/204 Shaftesbury Avenue BEDFORD Designed to Delight \*\*VIEW BY APPOINTMENT\*\*

Specific Highlights Include:

| - Soaring Ceilings to | ) light filled central I | kitchen, dining | and        | family |  |
|-----------------------|--------------------------|-----------------|------------|--------|--|
| <u></u>               |                          |                 | <b>~</b> . |        |  |

- SUPERSIZED External Entertaining area with perfect sized green zone great for summer BBQ's and backyard cricket

- The Alfresco is an natural extension of the internal informal living space
- Kitchen features stainless appliances, plenty of cupboard space, breakfast bar, dishwasher recess, double sink & fridge recess
- 4 large bedrooms all with built in or walk in robes and