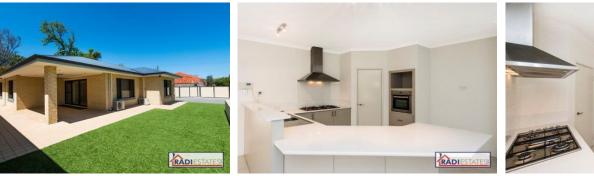

- SUPERSIZED External Entertaining area with perfect sized green zone great for summer BBQ's and backyard cricket

- The Alfresco is an natural extension of the internal informal living space
- Kitchen features stainless appliances, plenty of cupboard space, breakfast bar, dishwasher recess, double sink & fridge recess
- 4 large bedrooms all with built in or walk in robes and