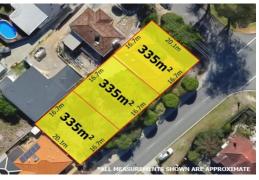

## 39 Hudson Street Bayswater CLASSIC COTTAGE CHARM ON 1011SQM OF PRIME CORNER LAND WITH TRIPLEX POTENTIAL

Offering two street frontages and rare large land to create 3 POTENTIAL STREET FACING LOTS, don't delay in this sought after position where options are aplenty and location will be the big winner for your future investment. Positioned on 1011sqm of land and Zoned R25, this property offers the potential to subdivide into 3 lots with the approval of the Western Australian Planning Commission (WAPC), Bayswater City Council and all other associated authorities. Situated moments to parks and schools, plus being walking distance to popular Bayswater Train Station and Bayswater Village mean you will enjoy easy access in and out of Perth CBD and surrounding suburbs.