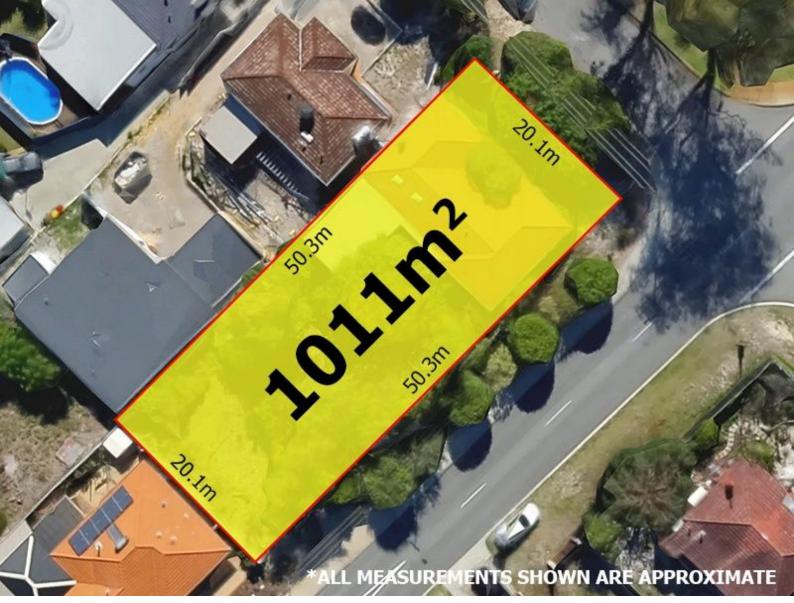

## 39 Hudson Street Bayswater CLASSIC COTTAGE CHARM ON 1011SQM OF PRIME CORNER LAND WITH TRIPLEX POTENTIAL

Offering two street frontages and rare large land to create 3 POTENTIAL STREET FACING LOTS, don't delay in this sought after position where options are aplenty and location will be the big winner for your future investment. Positioned on 1011sqm of land and Zoned R25, this property offers the potential to subdivide into 3 lots with the approval of the Western Australian Planning Commission (WAPC), Bayswater City Council and all other associated authorities. Situated moments to parks and schools, plus being walking distance to popular Bayswater Train Station and Bayswater Village mean you will enjoy easy access in and out of Perth CBD and surrounding suburbs.