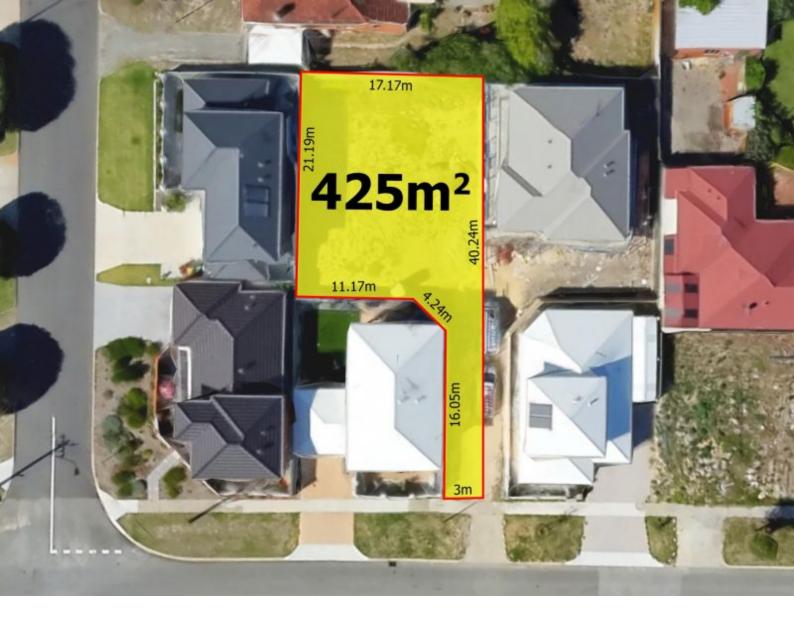

## **FEATURES INCLUDE:**

- GREEN TITLE 426m2
- Approximately 360m2 + Private driveway
- Situated behind and around near new or new homes recently completed
- Private driveway to the rear, not shared
- 2 minute walk to Coles Inglewood
- Walking distance to Inglewod Primary School and St Peters Catholic school
- Approx 200m walk to Public transport