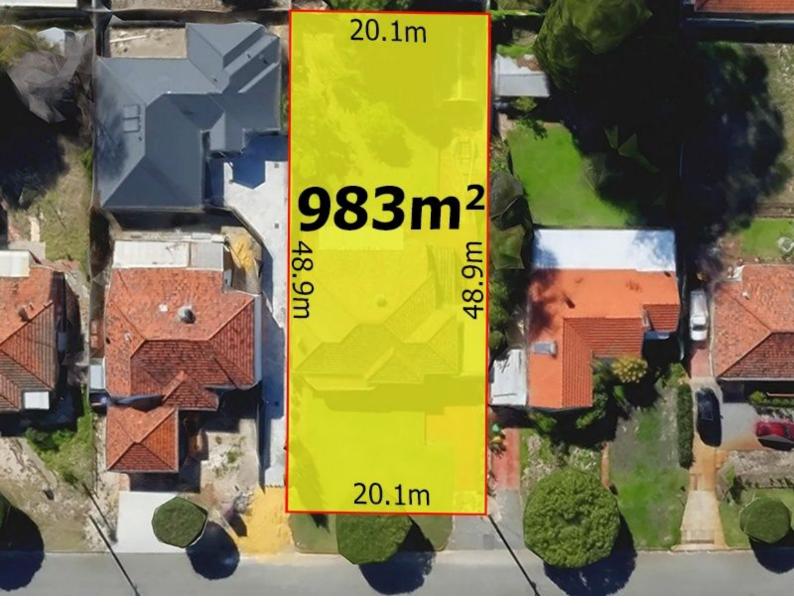

## Bedford ONE OWNER ORIGINAL

2

Absolutely original and tightly held since it was acquired as a Big Bedford Block in the early 1950's, this Classic Character home has been meticulously maintained for over 60 years by the First and Only owners. Well built on solid traditional foundations and offered For Sale for the very first time ever, the opportunity is rare and is sure to reward in this stunning position that is nicely elevated off the street and surrounded by quality character homes.

A Circa 1953 Classic, you will be in arguably one of Bedford's Best Streets with wonderful parks, shopping and transport options and Beaufort