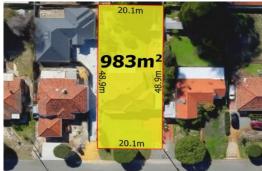

## Bedford ONE OWNER ORIGINAL

2

Absolutely original and tightly held since it was acquired as a Big Bedford Block in the early 1950's, this Classic Character home has been meticulously maintained for over 60 years by the First and Only owners. Well built on solid traditional foundations and offered For Sale for the very first time ever, the opportunity is rare and is sure to reward in this stunning position that is nicely elevated off the street and surrounded by quality character homes.

A Circa 1953 Classic, you will be in arguably one of Bedford's Best Streets with wonderful parks, shopping and transport options and Beaufort