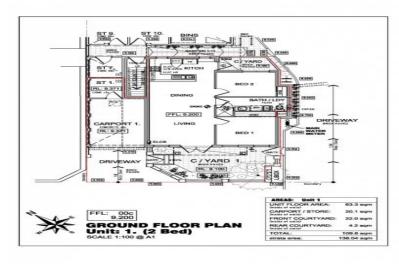

## Maylands "TEMPO ON TENTH", BOUTIQUE BUYING OPPORTUNITY

RARE RELEASE: "ONLY STREET FRONT GROUND FLOOR UNITS 1 AND 2 WILL BE AVAILABLE FOR OFF THE PLAN PRE SALE"

In a boutique group of only 12, on the doorstep of Cosmopolitan Maylands, this exciting new development is sure to be the envy of everyone's eye, today and tomorrow. On the city stretch, you will enjoy the convenience of Maylands train Station, Eighth Avenue Cafe Delights and the growing amenity on offer in the bustling precincts of Maylands and Inglewood. Time your move perfectly to take advantage of this extremely rare release of the very best STREET FRONT ground floor apartments with courtyards and carports in the area and surrounds.