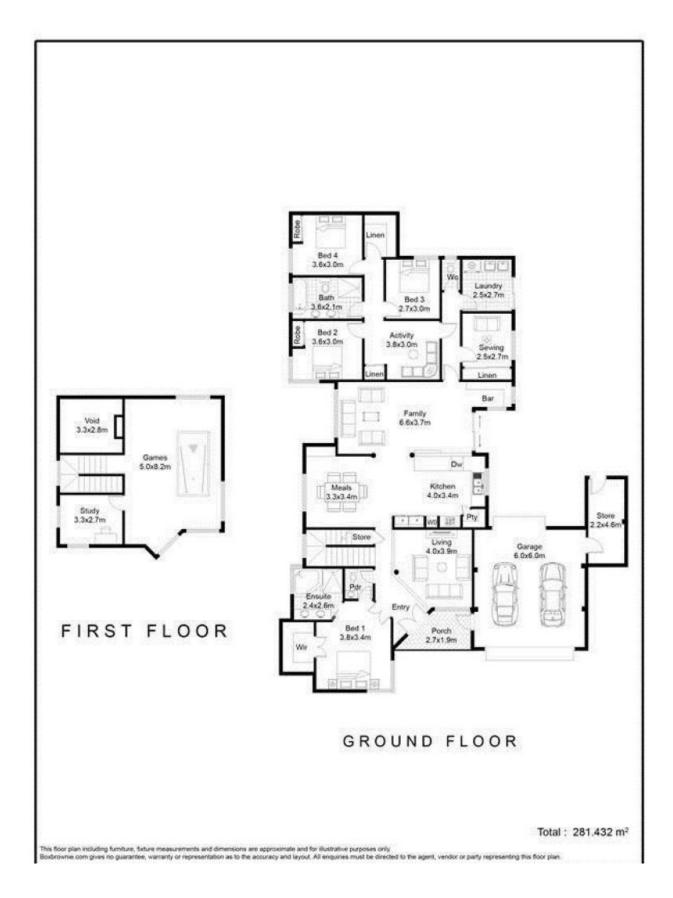

## 13 Hovea Court Morley BEAUMONDE BEAUTY - OPEN BY APPOINTMENT

This custom built one owner masterpiece is a rare offering in the market. Positioned on 711sqm in a quiet and quaint street, this home has been expertly crafted and will stand the test of time. Set across 2 levels, this expansive home has been designed to cater for the largest of families to enjoy. Providing 4 distinct bedrooms and 2 bathrooms PLUS a sewing, family, sunken living, upstairs study and games not to mention the incredible outdoor living area blessed with plenty of room for both young and old to enjoy. Expertly crafted by one of Perth's best builders Beaumonde Homes, buy with confidence knowing that this home will service your family well into the future. They simply don't build them like they used to will be no clich? after