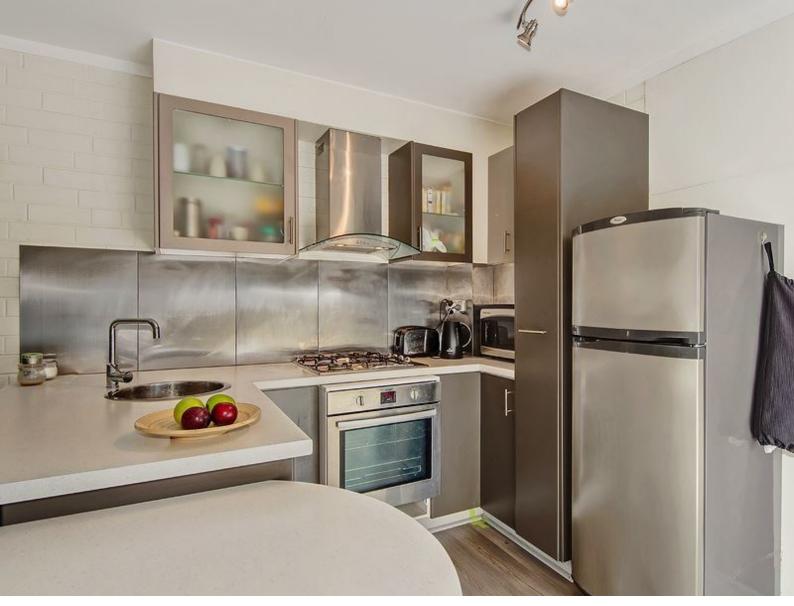

This unit includes it's very own secure allocated undercover car bay, renovated kitchen & bathroom and wood floors. The complex includes full security to the foyer, two lifts, a tennis court and a sparkling pool to cool off on hot summer days.