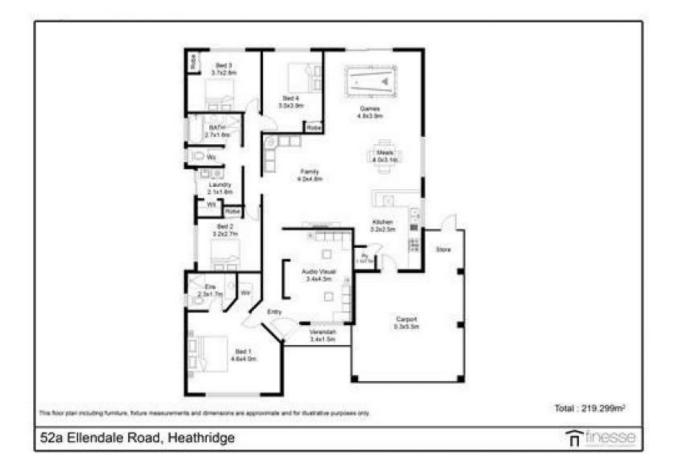

## 4 📇 2 🛒 4 🚘

## 52a Ellendale Drive Heathridge Completely Convenient and Sensationally Spacious

Offering sensational living spaces throughout, this large and well located home will have you enjoying the easy care everyday lifestyle from the moment you leave to commence your day, until you return to kick back and relax. Easily accessed via Ocean Reef Road and within moments to the Edgewater Train station via the freeway overpass walk bridge, you will be positioned ever so well to commute with complete convenience all over Perth Metro and in and out of Central Joondalup. With multiple spacious living zones available including, separate lounge, massive open plan family, dining and sitting and generous bedrooms, live it large and make your mind at ease in this home that will be very simple to maintain and enjoy. Perfect for entertaining