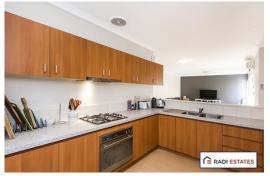

Just some of the features:

- New paint and blinds.
- Open plan living, dining and kitchen
- Huge master bedroom with walk in robe & ensuite. When you enquirer to view, can you please indicate your