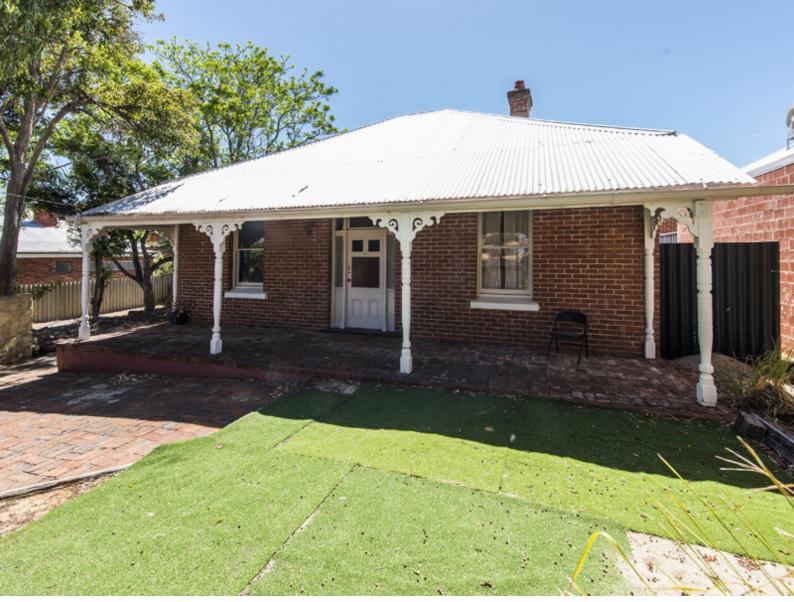

## 10 Falkirk Avenue MAYLANDS Character Cottage in FABULOUS LOCATION

Walk to Coles. Walk to Guildford Road transport. Hop, skip and jump to River.

3 bedroom, 1 bathroom character cottage with very large rooms. Lounge room, open plan family room, kitchen with dishwasher, extra high ceilings, floorboards. Plenty of side access to massive rear yard, suitable for caravan or work trailers. Off street parking for multiple cars. Fully fenced front yard and large veranda.