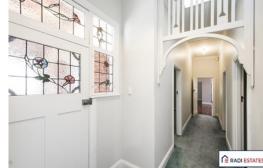

- $\ensuremath{^*}$  Bathroom with claw foot bath and separate shower,
- \* Modern kitchen with gas cook top, separate oven and loads of storage space,
- \* Separate laundry room with more storage included.
- \* Freshly polished floorboards to rear of home
- \* Small easy care outdoor area
- \* Large verandah at the front with privacy
- \* Driveway for single parking