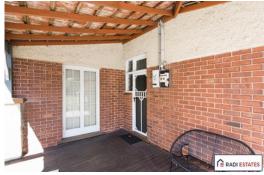

- $\ensuremath{^*}$  Bathroom with claw foot bath and separate shower,
- \* Modern kitchen with gas cook top, separate oven and loads of storage space,
- \* Separate laundry room with more storage included.
- \* Freshly polished floorboards to rear of home
- \* Small easy care outdoor area
- \* Large verandah at the front with privacy
- \* Driveway for single parking