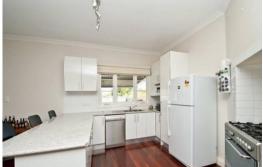

This home comprises of:

- Two bedrooms, both with built in robes
- Additional Study/Office.
- Open plan Lounge & Dining
- Renovated kitchen includes 6 burner upright oven & dishwasher
- Polished Floorboards throughout