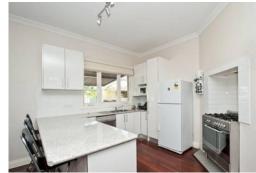

This home comprises of:

- Two bedrooms, both with built in robes
- Additional Study/Office.
- Open plan Lounge & Dining
- Renovated kitchen includes 6 burner upright oven & dishwasher
- Polished Floorboards throughout