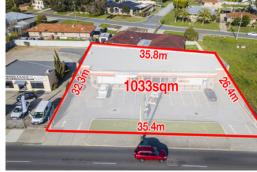

## Radi Estates 9275 2945

Contact Tamara Radi 0402 668 855

Type Industrial
Leased Date 24/12/2018
Land 1033 m2

Building Size 404 m2

**Zoning** Mixed Business

Carparks 11

## 33 Rockingham Road HAMILTON HILL 404sqm Zoned Mixed Business Use

Exceptional standalone property (approx 404sqm internal) with zoning of Mixed Business.

The commercial building offers - 138m2 (approx) of showroom space space, 197.5m2 (approx) of warehouse/workshop area with large roller door access, a kitchen, office, male & female toilets, all on 1,033m2 (approx) block of STREET FRONT ROCKINGHAM ROAD land. 11 carbays in front of building with two way drive through access points