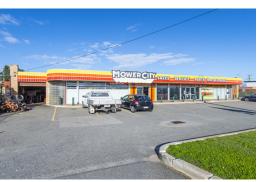

## 33 Rockingham Road HAMILTON HILL 404sqm Zoned Mixed Business Use

Exceptional standalone property (approx 404sqm internal) with zoning of Mixed Business.

The commercial building offers - 138m2 (approx) of showroom space space, 197.5m2 (approx) of warehouse/workshop area with large roller door access, a kitchen, office, male & female toilets, all on 1,033m2 (approx) block of STREET FRONT ROCKINGHAM ROAD land. 11 carbays in front of building with two way drive through access points