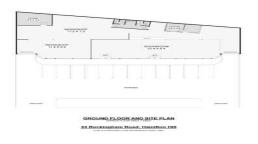

## 33 Rockingham Road HAMILTON HILL 404sqm Zoned Mixed Business Use

Exceptional standalone property (approx 404sqm internal) with zoning of Mixed Business.

The commercial building offers - 138m2 (approx) of showroom space space, 197.5m2 (approx) of warehouse/workshop area with large roller door access, a kitchen, office, male & female toilets, all on 1,033m2 (approx) block of STREET FRONT ROCKINGHAM ROAD land. 11 carbays in front of building with two way drive through access points