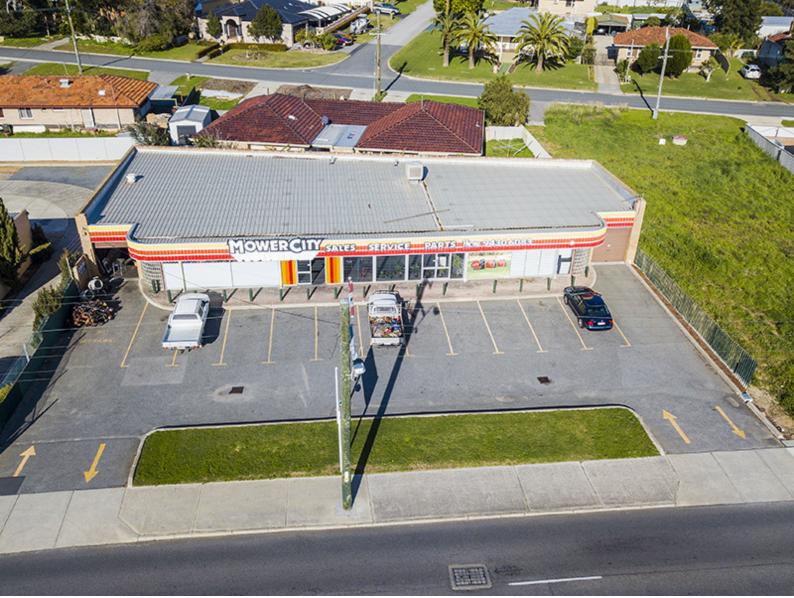

## 33 Rockingham Road HAMILTON HILL 404sqm Zoned Mixed Business Use

Exceptional standalone property (approx 404sqm internal) with zoning of Mixed Business.

The commercial building offers - 138m2 (approx) of showroom space space, 197.5m2 (approx) of warehouse/workshop area with large roller door access, a kitchen, office, male & female toilets, all on 1,033m2 (approx) block of STREET FRONT ROCKINGHAM ROAD land. 11 carbays in front of building with two way drive through access points