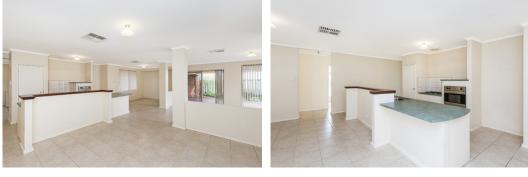

- Rear Free Standing Home
- Master Bedroom with Walk-in-Robe & ensuite
- Separate Lounge / Theatre Room
- Separate Study/Activity Area inbetween the 3rd/4th Bedrooms