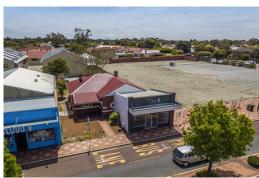

## 851 Beaufort Street INGLEWOOD 69sqm - Prominent Beaufort Street Frontage

Well located mixed use space with rear lane access and parking.

- 69sqm plus 2 parking bays.
- Zoned Mixed Use
- Beaufort Street frontage
- Rear lane access to the back of the shop and parking bays.
- Suitable for a wide range of uses from retail shops to offices.
- Air-conditioned
- Private bathroom facilities
- Negotiable lease terms and price for long term tenant
- Good street parking for customers