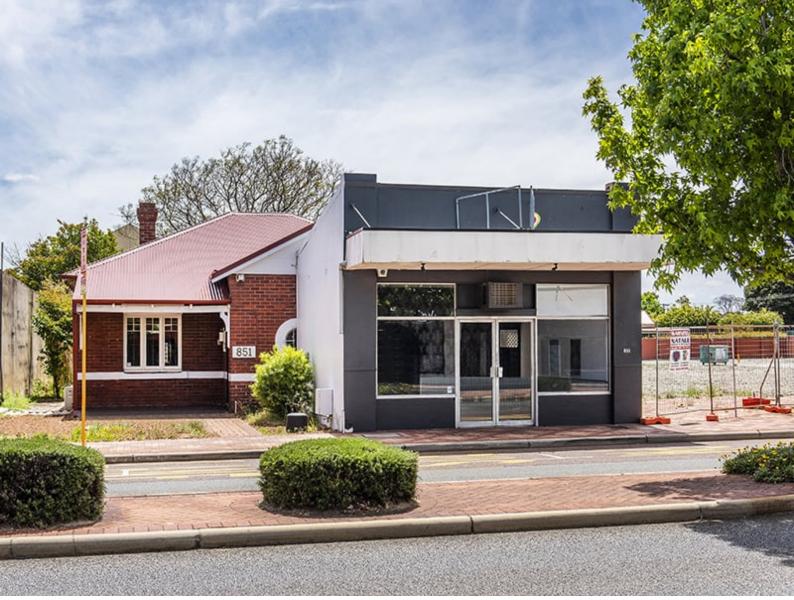

## 851 Beaufort Street INGLEWOOD 69sqm - Prominent Beaufort Street Frontage

Well located mixed use space with rear lane access and parking.

- 69sqm plus 2 parking bays.
- Zoned Mixed Use
- Beaufort Street frontage
- Rear lane access to the back of the shop and parking bays.
- Suitable for a wide range of uses from retail shops to offices.
- Air-conditioned
- Private bathroom facilities
- Negotiable lease terms and price for long term tenant
- Good street parking for customers