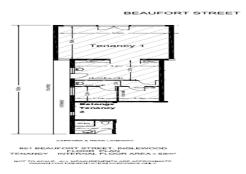

## 851 Beaufort Street INGLEWOOD 69sqm - Prominent Beaufort Street Frontage

Well located mixed use space with rear lane access and parking.

- 69sqm plus 2 parking bays.
- Zoned Mixed Use
- Beaufort Street frontage
- Rear lane access to the back of the shop and parking bays.
- Suitable for a wide range of uses from retail shops to offices.
- Air-conditioned
- Private bathroom facilities
- Negotiable lease terms and price for long term tenant
- Good street parking for customers