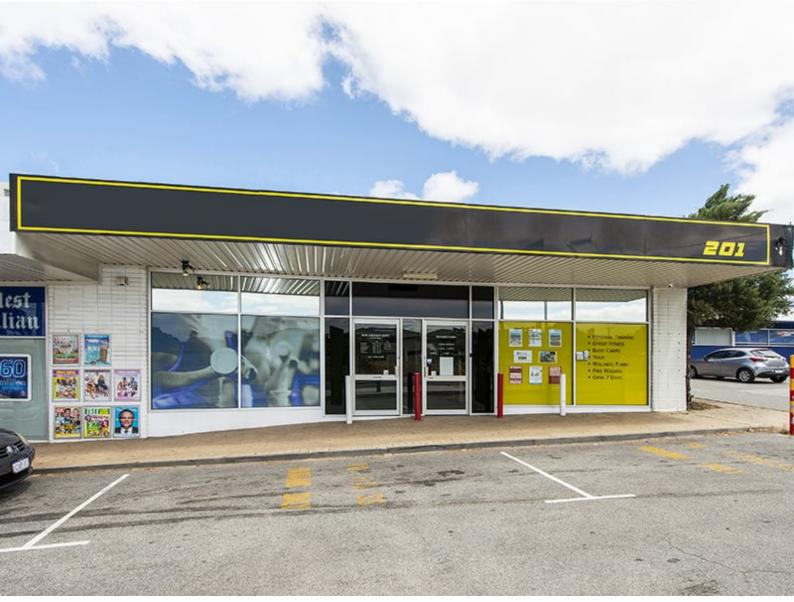

## 6/201 Flinders Street YOKINE 244 sqm Showroom/Retail - Zoned mixed use

This generous property offers ample parking & good exposure adjoining a post office/newsagency and neighbour to IGA.

Variety of uses are suitable subject to council approval. Currently set up as a Fitness Centre. Zoned commercial, Local Centre under Mixed Use & Commercial Centre Guidelines with City of Stirling.

244sqm internally plus parking at rear, and common short term bays at the front.

Negotiable lease terms.