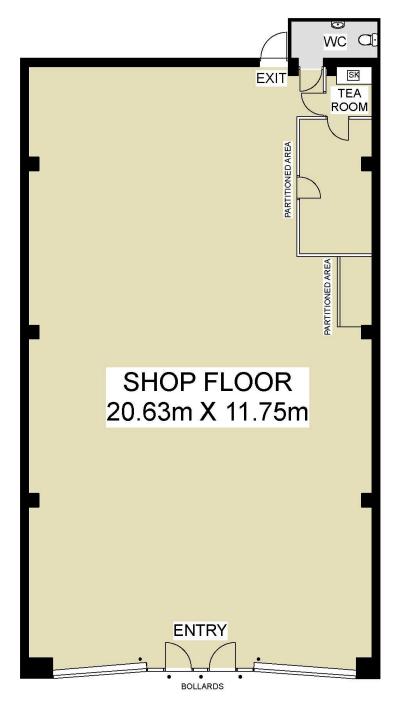

## <u>Unit 6</u> 201 Flinders Street, Yokine

INTERNAL SHOP FLOOR AREA = 240m<sup>2</sup> (includes tea and partioned areas) WC AREA = 4m<sup>2</sup>

PLAN IS APPROXIMATE AND REPRESENTATIONAL ONLY