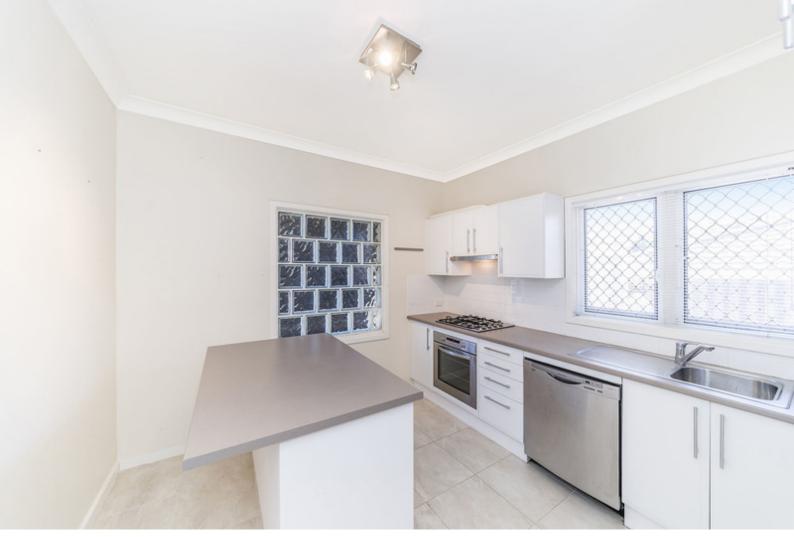

Renovated kitchen featuring stainless steel oven/gas cooker and dishwasher, central bench with plenty of storage and numerous cupboards and overheads and glass brick feature giving loads of natural light.