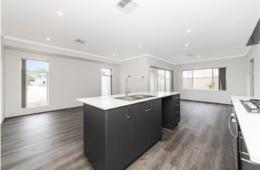

Specific Highlights Include:

- 3 bedrooms with Built in robe
- 2 bathrooms, main bathroom has bathtub
- Stainless steel appliances to kitchens

- Massive open plan living areas will fit large furniture with plenty of room to move around