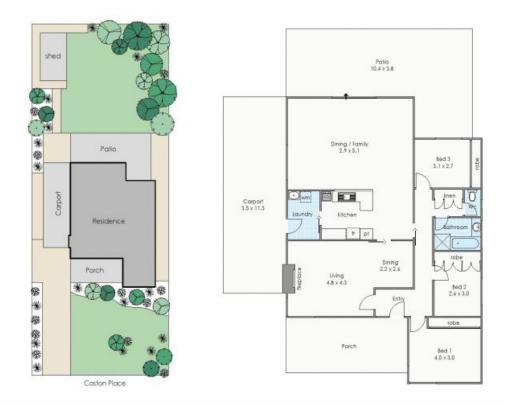

#### Approximate Areas

Residence: 142m²
Carport: 38m²
Patio: 47m²
Porch: 21m²

Total area: 248m²

These plans have been produced for marketing purposes and are approximate only. They are not suitable for other uses, www.cribcreative.com.au