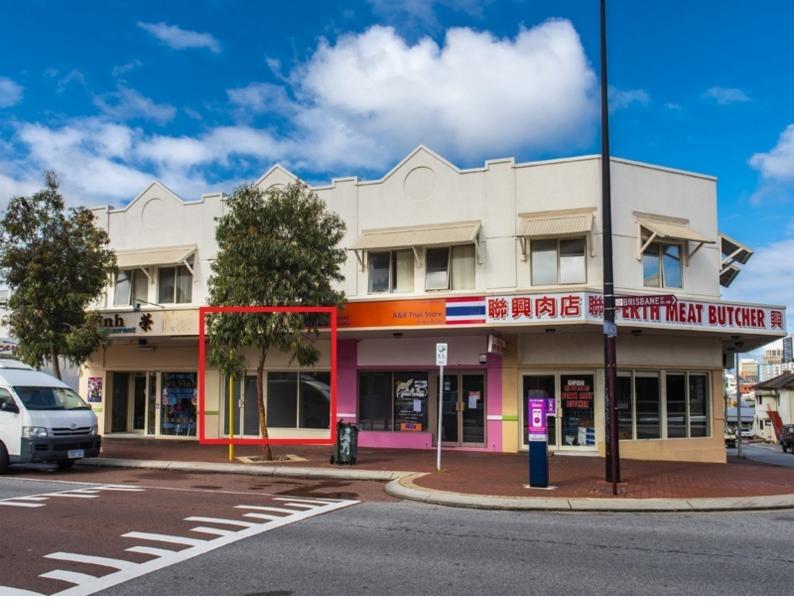

## Shop 2/147-149 Brisbane Street PERTH Retail Shop with Good Parking Options

Retail shop, located just off corner of Beaufort street with Brisbane Street frontage. 87sqm internally plus 2 designated undercover carbays. Blank canvas to fit out as see fit. 4 retail premises in building (butcher, restaurant and video store). Good street parking available for customers. Outgoings approximately \$5,000 per year. Lease terms negotiable, contact for information.