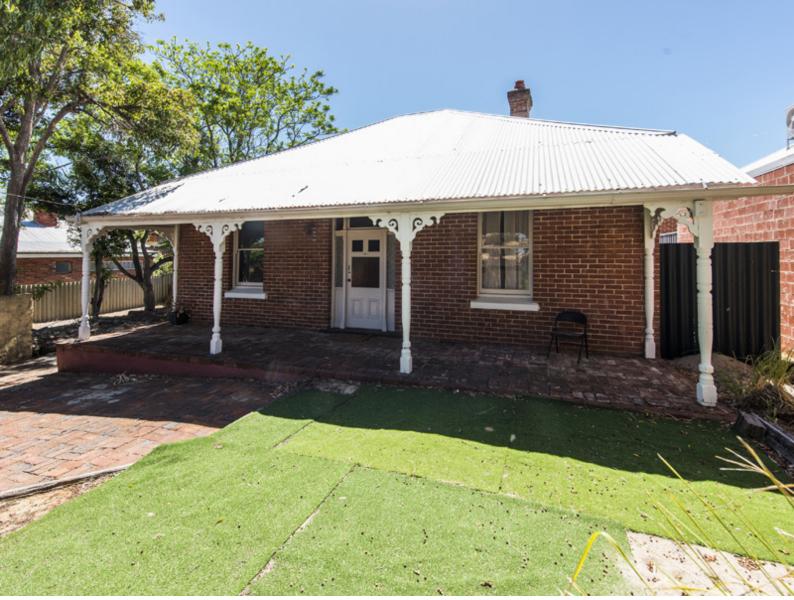

## 10 Falkirk Street MAYLANDS CHARACTER COTTAGE IN FABULOUS LOCATION

 $\label{eq:walk-to-coles} \text{Walk to Coles.}$ 

Walk to Guildford Road Transport. Only a hop, skip and jump to River.

This charming 3 bedroom, 1 bathroom cottage offers loads of character and space. Features include authentic timber flooring, extra high ceilings, brick fireplace, open plan Kitchen / Family Area, Kitchen has stainless steel appliances and a dishwasher. Add to this plenty of side access to massive rear yard, suitable for caravan or work trailers, off street parking for multiple cars and a fully fenced