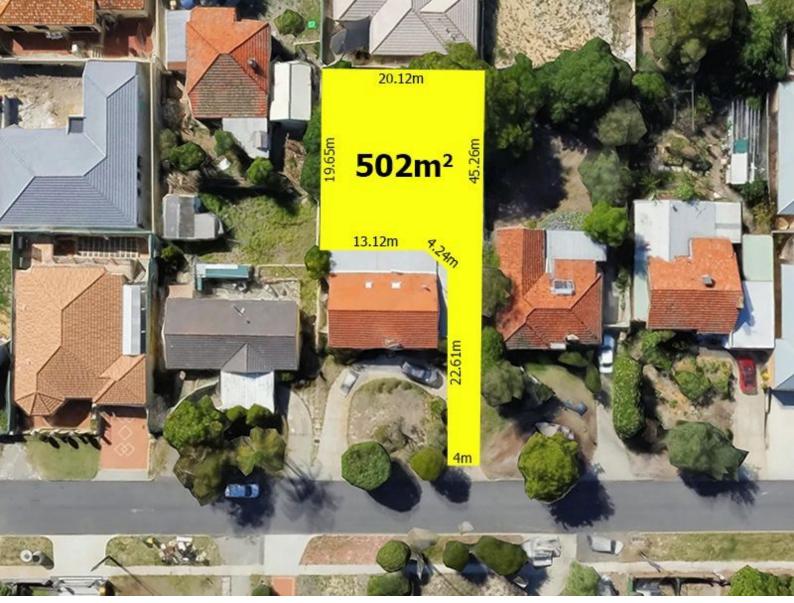

Specific Highlights Include: 502 sqm of Survey Strata Land - Title is Ready Approximately 410sqm of effective