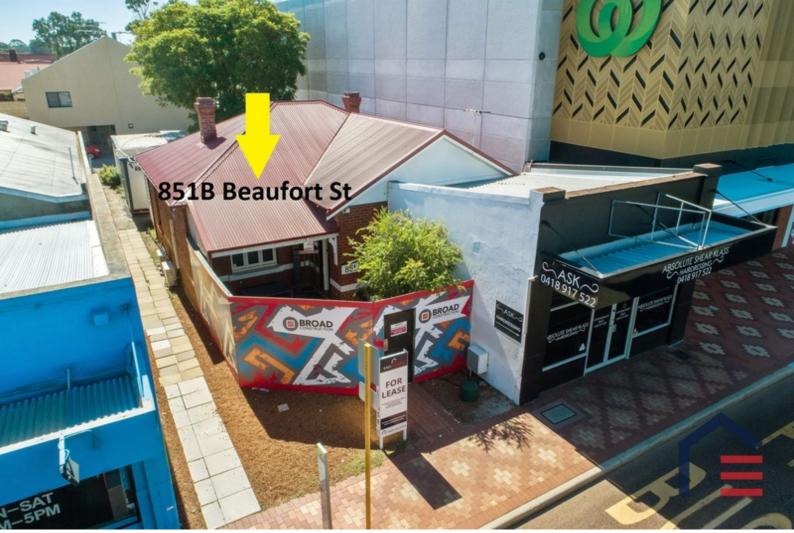

## B/851 Beaufort Street INGLEWOOD Character Office on Beaufort Street

73.5sqm character office on Beaufort Street next to new Woolworths Building. Endless possibilities here.

Well located mixed use space with rear lane access and parking.

- 73.5sqm plus 4 parking bays.
- Zoned Mixed Use
- Beaufort Street frontage
- Rear lane access to the back of the shop and parking bays.
- Suitable for a wide range of uses from retail shops to offices.
- Air-conditioned
- Private bathroom facilities
- Negotiable lease terms
- Blank canuas