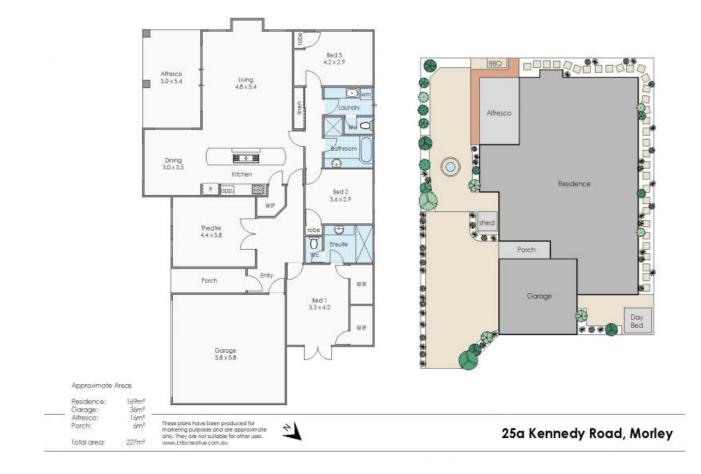

## 25A Kennedy Road Morley UNDER OFFER PRIOR TO OPEN - OPEN CANCELLED

A truly tranquil and unique opportunity to secure this large and private rear home is now available. Enjoy all the benefits of being ever so close to Bedford ? without the price tag. 3 bedrooms of genuine queen size proportions and two bathrooms, plus a sensationally spacious open plan living area with an expansive kitchen that seamlessly connects to the private outdoor area just perfect for the modern contemporary lifestyle. A wonderfully warm home boasting an ideal floorplan with multiple living zones set on Sydney Blue Gum timber flooring, you will fall in love with the incomparable space and serenity on offer here. Make the move today and enjoy living in this sought-after location with all the amenity one could desire.