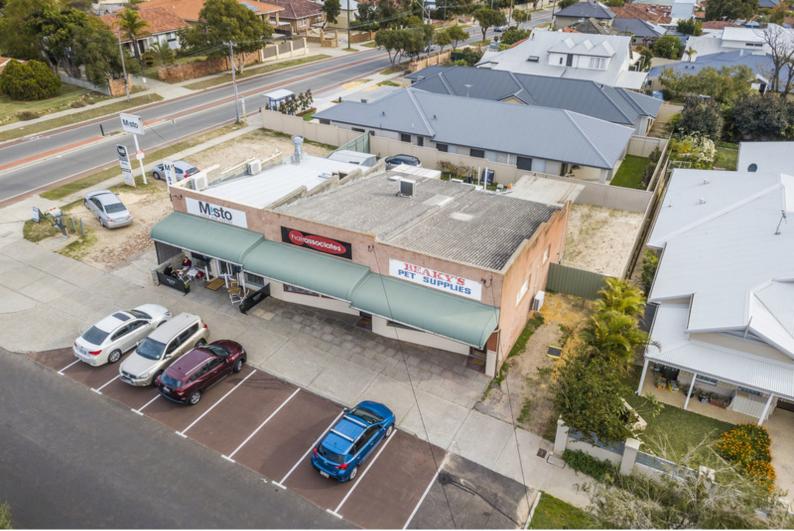

## A/67 McKimmie Road PALMYRA 87sqm Retail Space with Good Parking

Well located retail space, located in small group of 3 on corner of Marmion Street & McKimmie Street, Palmyra.

- 87sqm internal space
- Zoned Centre C4
- fenced yard also available for exterior storage/parking, and additional storage room.
- common parking for complex
- common street parking directly in front of shop
- 2 private exclusive bays located to side of shop
- private toilet
- Owner will assist with some fit out upon negotiation