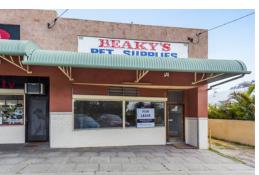

## A/67 McKimmie Road PALMYRA 87sqm Retail Space with Good Parking

Well located retail space, located in small group of 3 on corner of Marmion Street & McKimmie Street, Palmyra.

- 87sqm internal space
- Zoned Centre C4
- fenced yard also available for exterior storage/parking, and additional storage room.
- common parking for complex
- common street parking directly in front of shop
- 2 private exclusive bays located to side of shop
- private toilet
- Owner will assist with some fit out upon negotiation