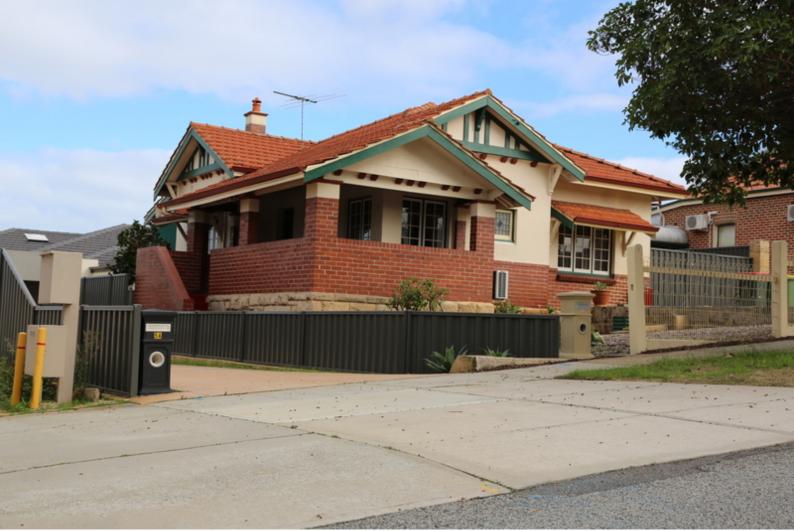

## 5 Rosebery Street BAYSWATER 1920's Renovated Character - WALK TO TRAIN STATION!

An absolute rare find, within 2 minutes walk to Meltham Train Station is this amazing 1920's renovated character home. Features include:

- Split system air-conditioners plus gas bayonet
- 3 bedrooms
- 1 bathroom
- Formal lounge room with decorative mantle
- Converted sunroom, can be utilised as separate dining or additional living space
- Double Carbay
- Garden shed plus additional storage under house.
- Low maintenance garden area plus great size paved courtyard