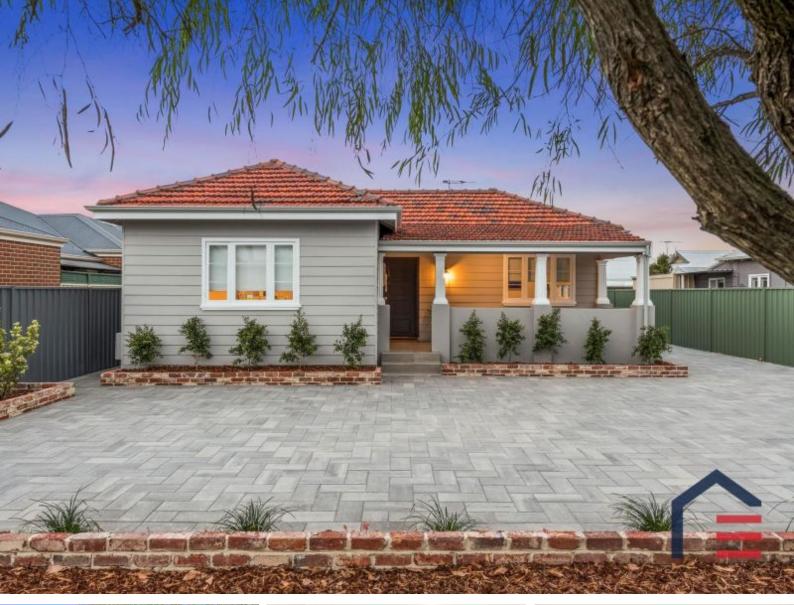

## 50 Shaftesbury Avenue Bayswater Simply Incomparable

Property highlights include but are not limited to: - A simply stunning kitchen finished with wrap-around stone tops, overhead storage, soft close draws and doors, quality stainless fixtures PLUS plumbed fridge and dishwasher recess

- Separate dining that overlooks spacious open plan everyday living
- Unmistakable facade with traditional verandah overlooking leafy streetscape
- Ducted reverse cycle air conditioning and security alarm
  - Master bedroom has stunning private ensuite complete