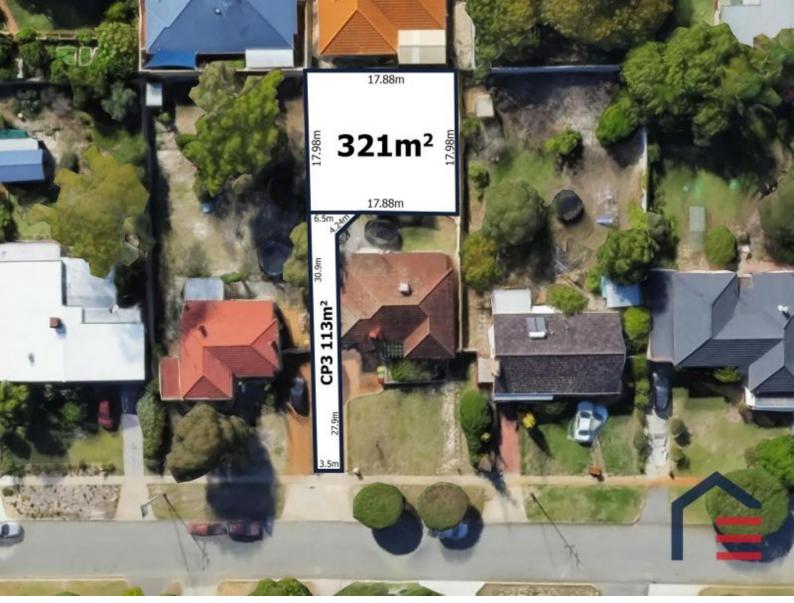

## 102a Shaftesbury Avenue Bedford Design Your Dream - Culdesac Comfort

Don't compromise on location and lifestyle and with a lot of the ground work already done for you this blank building canuas could just be the one for you. A position perfect opportunity on 321 sqm of land, buy with confidence knowing you will be located in one of the few sought after cul-de-sac locations in Bedford and the surrounding suburbs. An elevated location such as this is often hard to find, don't delay if you would like to secure one of Bedord's best blocks.

Specific Highlights Include:

? BLOCK TITLE IS AVAILABLE ? Nestled amongst beautiful family