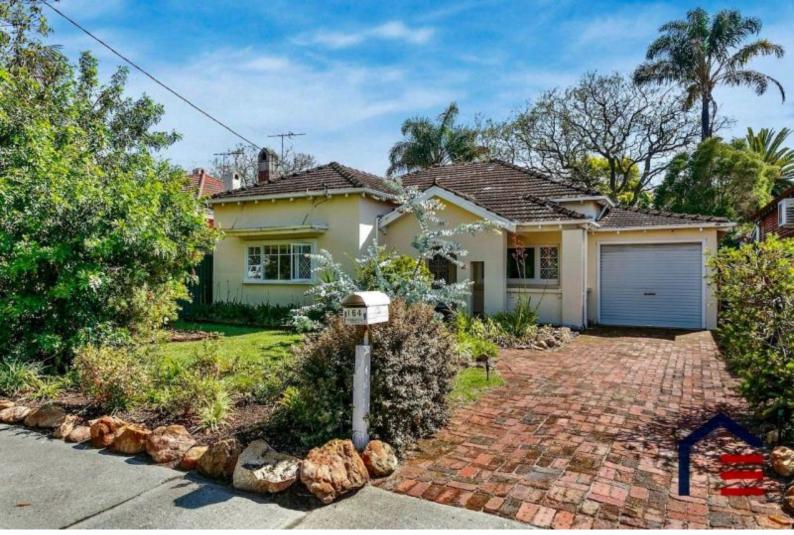

## 164 Tenth Avenue Inglewood Prime Avenues Position, Circa 1930's Classic

In an appealing avenues locale West of Beaufort, this unmistakable Circa 1930's Character Classic offers a traditional full Inglewood block with unrivalled potential. Surrounded by residences of a similar vintage, the home boasts genuine Period detail throughout and is ideal for those looking to thrive in the opportunity of being able to create an incomparable residence for their family to enjoy.

A solid investment in the avenues of Inglewood, the property is a rare find if you are seeking to renovate and subdivide also, whilst capitalising on this Prime Avenues position. Nestled just perfectly to take advantage of the very best on offer in Beaufort Street and beyond, this home is a rare find for the genuine character connoisseur.