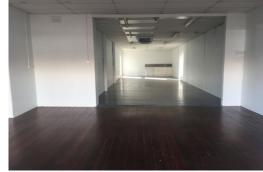

## 845 Beaufort Street INGLEWOOD Open Plan Prime Retail Space

- 111sqm Showroom/Retail/Office -Mixed Use
- 4 designated parking bays
- Prime, Convenient Beaufort Street Location
- Full window frontage to Beaufort Street? great for signage
- Additional bonus of Courtyard area (80sqm).
- Separate staff toilet to rear of shop (additional to 111sqm).
- Ready for immediate occupation
- Freshly painted walls & ceiling
- Combination of polished floorboards to front of shop and painted concrete floors to rear
- Air-conditioning system & Hot Water