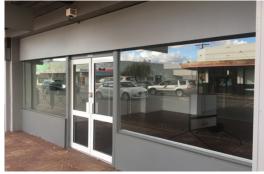

## 845 Beaufort Street INGLEWOOD Open Plan Prime Retail Space

- 111sqm Showroom/Retail/Office -Mixed Use
- 4 designated parking bays
- Prime, Convenient Beaufort Street Location
- Full window frontage to Beaufort Street? great for signage
- Additional bonus of Courtyard area (80sqm).
- Separate staff toilet to rear of shop (additional to 111sqm).
- Ready for immediate occupation
- Freshly painted walls & ceiling
- Combination of polished floorboards to front of shop and painted concrete floors to rear
- Air-conditioning system & Hot Water