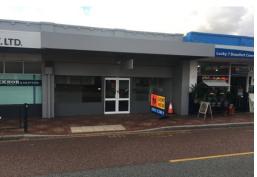

## 845 Beaufort Street INGLEWOOD Open Plan Prime Retail Space

- 111sqm Showroom/Retail/Office -Mixed Use
- 4 designated parking bays
- Prime, Convenient Beaufort Street Location
- Full window frontage to Beaufort Street? great for signage
- Additional bonus of Courtyard area (80sqm).
- Separate staff toilet to rear of shop (additional to 111sqm).
- Ready for immediate occupation
- Freshly painted walls & ceiling
- Combination of polished floorboards to front of shop and painted concrete floors to rear
- Air-conditioning system & Hot Water