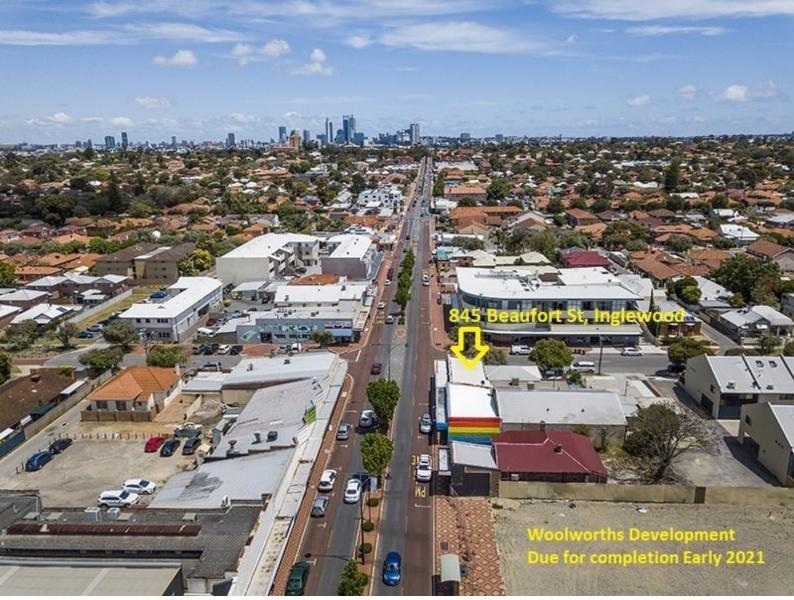

## 845 Beaufort Street INGLEWOOD Open Plan Prime Retail Space

- 111sqm Showroom/Retail/Office -Mixed Use
- 4 designated parking bays
- Prime, Convenient Beaufort Street Location
- Full window frontage to Beaufort Street? great for signage
- Additional bonus of Courtyard area (80sqm).
- Separate staff toilet to rear of shop (additional to 111sqm).
- Ready for immediate occupation
- Freshly painted walls & ceiling
- Combination of polished floorboards to front of shop and painted concrete floors to rear
- Air-conditioning system & Hot Water