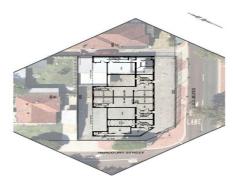

## 1 Harcourt Street Inglewood PRIME POTENTIAL WITH RARE BEAUFORT ST CORNER FRONTAGE

\*\*772sqm CORNER SITE IN THE BUSTLING BEAUFORT ST CORRIDOR

\*\*\*LEASED INVESTMENT\*\*\*

Capture the convenience and capitalize on this Prime corner location with 772 sqm of Prime development land on offer with a variety of development options afforded to the astute purchaser/developer.

The property is also sold as a leased investment and provides holding income for the new owner whilst development applications are in progress and