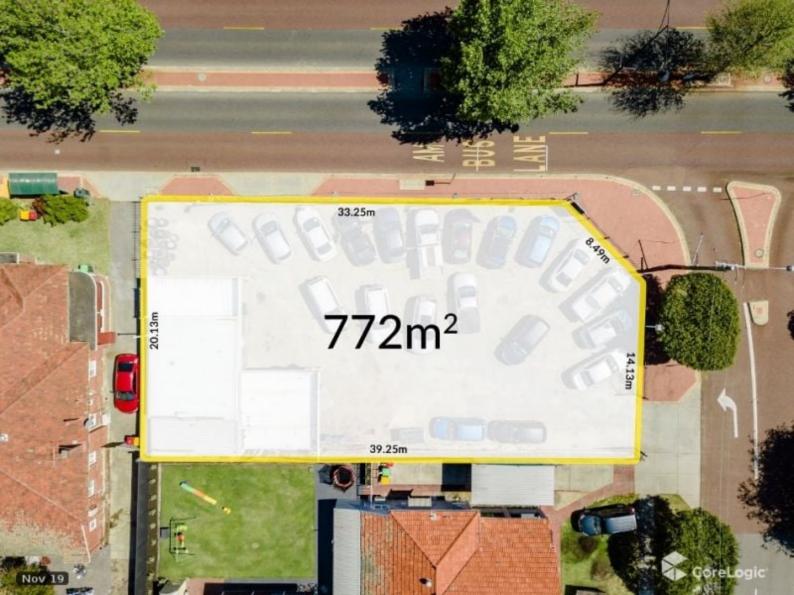

## 1 Harcourt Street Inglewood PRIME POTENTIAL WITH RARE BEAUFORT ST CORNER FRONTAGE

\*\*772sqm CORNER SITE IN THE BUSTLING BEAUFORT ST CORRIDOR

\*\*\*LEASED INVESTMENT\*\*\*

Capture the convenience and capitalize on this Prime corner location with 772 sqm of Prime development land on offer with a variety of development options afforded to the astute purchaser/developer.

The property is also sold as a leased investment and provides holding income for the new owner whilst development applications are in progress and