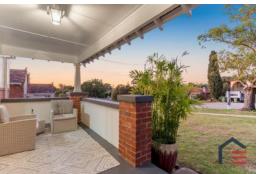

From the stunning timber treatments to the ornate ceilings and cornice appointments, this residence will meet and greet you with warmth and more as you arrive at the veranda of this classic bungalow. Enter to the charm of polished timber floorboards and trimmings, a gorgeous ornate formal lounge with an original working fireplace, a lovely, renovated kitchen that overlooks the private and peaceful outdoors, with plenty more to enjoy