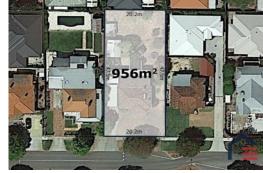

## 9 Rosebery Street BayswaterBrilliant Bayswater Bungalow

This Circa 1950's Character Classic is brilliantly located in one of Bayswater's finest precincts. This residence offers a dual opportunity to preserve the incomparable Character and charm of yesteryear whilst simultaneously presenting a developers delight with an abundance of development potential. Largely renovated throughout, this home is ideal for a family who wants to embrace this well-loved bungalow and likewise craves complete comfort and convenience to be able to make the most of effortless modern day living that this lifestyle precinct has on offer.