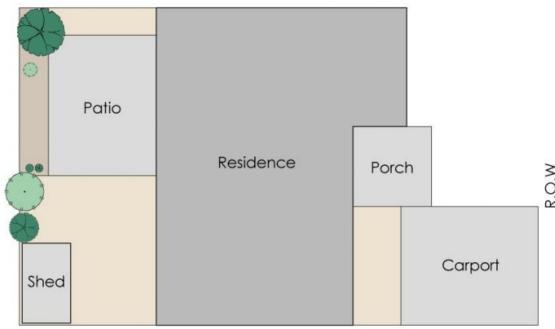

## Approximate Areas

Residence: 66m² Carport: 15m<sup>2</sup> Patio: 14m<sup>2</sup>.

Porch: 6m²

is Boosplan is for illustration purposes only to show the layout of the property. Whitsi every effort has een made to ensure the accuracy of this Boor plan, of measurements, and any other information sown are an approximate infessperiotism only, Measurements and fold areas do not include or coourful for wall thickness or roof area under easies. Oth Creative will not be held fable or responsible or any warro, amission, misrepresentation or use of any information shown on the first floor plan.

6/35 Cape Street, Osborne Park

Total Area:

101m<sup>2</sup>