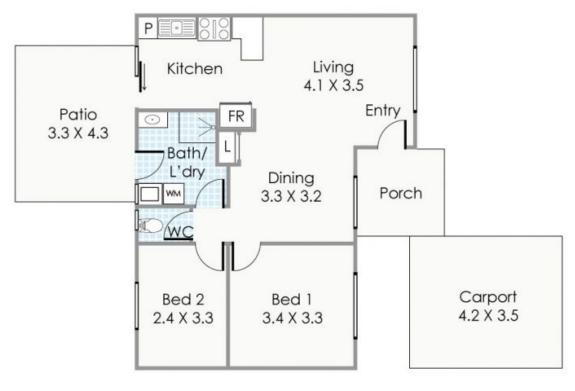

## Approximate Areas

Residence: 66m² Carport: 15m<sup>2</sup> Patio: 14m<sup>2</sup>.

Porch: 6m²

is Boosplan is for illustration purposes only to show the layout of the property. Whitsi every effort has een made to ensure the accuracy of this Boor plan, of measurements, and any other information sown are an approximate infessperiotism only, Measurements and fold areas do not include or coourful for wall thickness or roof area under easies. Oth Creative will not be held fable or responsible or any warro, amission, misrepresentation or use of any information shown on the first floor plan.

6/35 Cape Street, Osborne Park

Total Area:

101m<sup>2</sup>