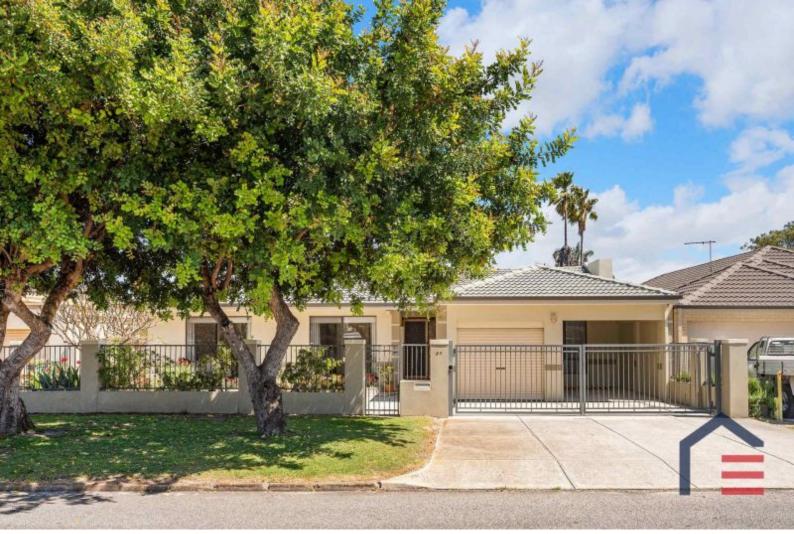

## 37 Sandleford Way Morley Family Favourite on Massive 554sqm

All offers presented on or before Thursday 20th January 2022 (Unless sold prior) \*\*\*GREEN TITLED BLOCK\*\*\* NOT A STRATA\*\*\*

Property Specific Highlights Include:

- Space for 2 cars plus room for additional vehicles, trailer, campervan and more
- Features 30 course ceilings throughout
- 4 large bedrooms all with built in robes,
- Super large master bedroom with private ensuite
- Spotless and well sized wrap around kitchen that overlooks private outdoors
- Ducted evaporative air conditioner, alarm system and security screens